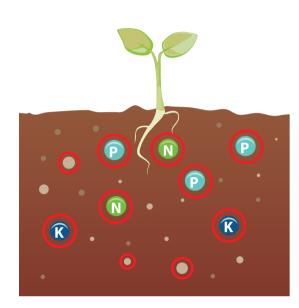

## **PROBLEM**

Nutrients in fertilisers and in the soil aren't always in plant-available forms when crops need them.