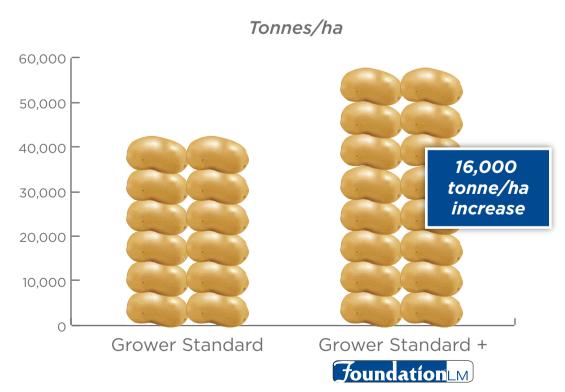

## THE RESULTS?

Increased fertiliser efficiency, improved plant performance and higher yields.

Processing Potatoes - Manjimup, WA (2015) Foundation LM applied at 10 L/ha in furrow at planting

Based on Nature. Built on Science.