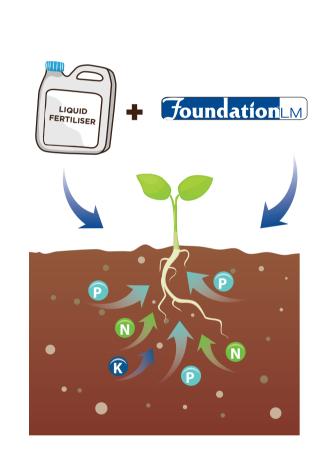

## SOLUTION

Biocatalyst technology help get nutrients into the right form.

Concentrated biochemistry in Foundation LM helps quickly convert nutrients into plant-available forms and facilitates nutrient uptake.